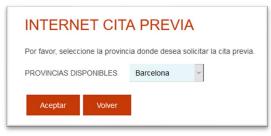

# INSTRUCTIONS ON HOW TO BOOK AN APPOINTMENT FOR NIE AT THE FOREIGNER OFFICE WEBSITE

In this document you will find how to apply for an appointment step by step on the Foreigner's Office website. Link to the website: <u>Request appointment on the Foreigner's Office website</u>

#### STEP 1

Select the province of Barcelona and click "Aceptar"



#### STEP 2

2.1) Choose the office:

Please, remember that it is not necessary to book an appointment in the same municipality where you are living. To sum up, if you live in Barcelona, you can book or apply for an appointment in other cities or towns like Terrassa, Sabadell, Cerdanyola del Vallès, etc.

| Seleccione la oficina donde solicitar la cita                                                                 |   |
|---------------------------------------------------------------------------------------------------------------|---|
| Oficina:                                                                                                      |   |
| Cualquier oficina                                                                                             | ~ |
| La oficina selecc