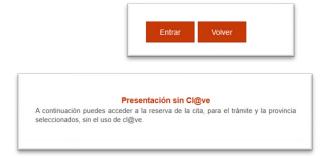

## STEP 3

In the next page, swipe down and click "Entrar" and "Presentación sin clave" if you don't have signature with digital certificate (Clave, IdCAT).

Introduce your personal information:

- Please select the option "PASSAPORTE" and introduce your passport number.
- Name and Surnames, in this order